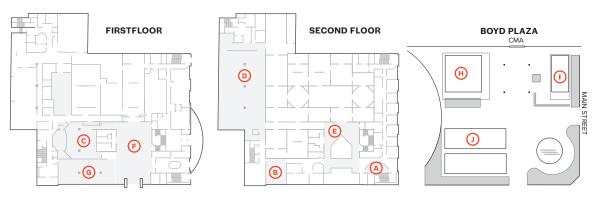

## **Event Space Rental Rates**

Saturdays | Full Day (4+ Hour Event Time)

| Room                                          | Capacity                              | Price          |
|-----------------------------------------------|---------------------------------------|----------------|
| Indoor                                        |                                       |                |
| Conference Room                               | 10                                    | \$900          |
| Board Room                                    | 40                                    | \$1,500        |
| Theater                                       | 150                                   | \$400 per hour |
| Loft                                          | 180 theater, 300 seated, 400 cocktail | \$5,000        |
| Upper Atrium<br>(after 5 only Tuesday–Sunday) | 50 seated, 200 cocktail               | \$2,500        |
| Lower Atrium<br>(after 5 only Tuesday–Sunday) | 400 cocktail, 180 seated              | \$4,000        |
| Reception Gallery                             | 350 reception, 150 seated             | \$4,000        |
| Outdoor                                       |                                       |                |
| Plaza Pavilion                                | 180 seated, 250 reception             | \$2,500        |
| Main Street Pavilion                          | 100 seated, 180 reception             | \$2,500        |
| Boyd Plaza Lawn                               | 125 seated, 225 reception             | \$2,000        |
| Entire Boyd Plaza                             | Reception 1000                        | \$4,000        |

- Conference Room
- В **Board Room**
- С Theater
- D Loft
- Ε Upper Atrium
- Lower Atrium
- Reception Gallery
- Plaza Pavilion
- Main Street Pavilion
- Boyd Plaza Lawn